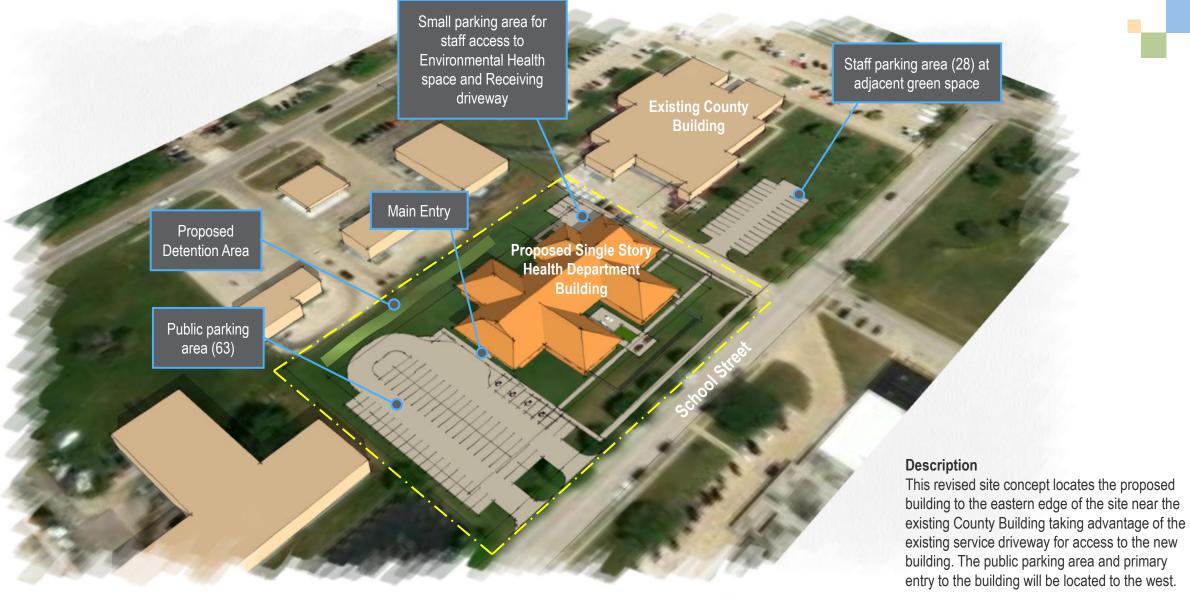

| 1   | 150    | 150    |                                       |
|                         |     |        |        |                                       |
|                         | sub | ototal | 714    |                                       |
|                         |     |        |        |                                       |
|                         |     |        |        |                                       |
| Total Net SF            |     |        | 16,373 |                                       |
| Walls and Circ. Factor: |     | 0.35   | 5,731  | Goal to minimize as much as possible. |
| Total Gross SF          |     |        | 22,104 |                                       |



## Planning Concept

**Building Space Plan and Site Development Concept** 









**Building Site Diagram 3.0** 





**Building Site Diagram 3.0 – Plan View** 





### **Site Utility Connection Diagram**



## Cost Estimates

Preliminary estimates of probable construction cost





### **Construction Cost of Work**

|                                 | Sitework        | Building<br>Construction | Totals      |
|---------------------------------|-----------------|--------------------------|-------------|
| Trade Cost                      | \$1,130,582     | \$6,647,939              | \$7,778,521 |
| Subcontractor Default Insurance | \$10,549        | \$62,029                 | \$72,578    |
| Trade Allowances                | \$57,057        | \$335,498                | \$392,555   |
| Insurance Program               | \$11,982        | \$70,455                 | \$82