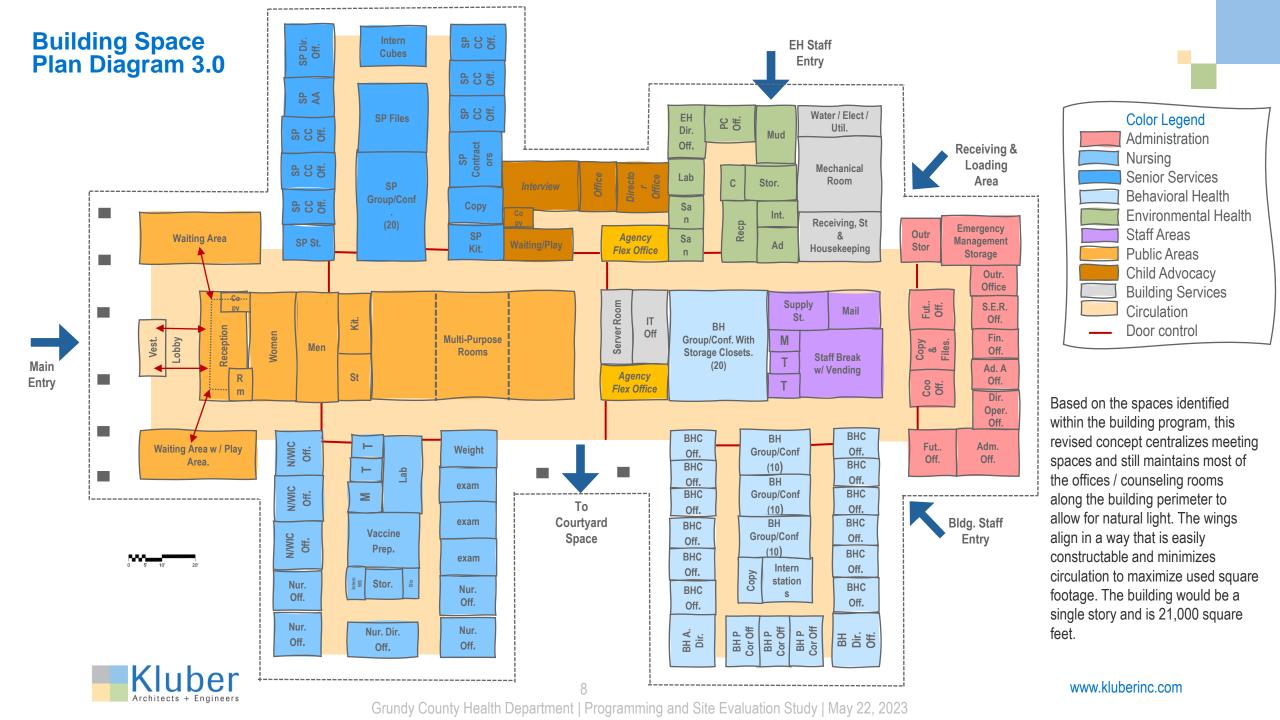

| 1   | 150    | 150    |                                       |
|                         |     |        |        |                                       |
|                         | sub | ototal | 714    |                                       |
|                         |     |        |        |                                       |
|                         |     |        |        |                                       |
| Total Net SF            |     |        | 16,373 |                                       |
| Walls and Circ. Factor: |     | 0.35   | 5,731  | Goal to minimize as much as possible. |
| Total Gross SF          |     |        | 22,104 |                                       |



## Planning Concept

**Building Space Plan and Site Development Concept** 









**Building Site Diagram 3.0** 





**Building Site Diagram 3.0 – Plan View** 





### **Site Utility Connection Diagram**



## Cost Estimates

Preliminary estimates of probable construction cost





### **Construction Cost of Work**

|                                 | Sitework        | Building<br>Construction | Totals      |
|---------------------------------|-----------------|--------------------------|-------------|
| Trade Cost                      | \$1,130,582     | \$6,647,939              | \$7,778,521 |
| Subcontractor Default Insurance | \$10,549        | \$62,029                 | \$72,578    |
| Trade Allowances                | \$57,057        | \$335,498                | \$392,555   |
| Insurance Program               | \$11,982        | \$70,455                 | \$