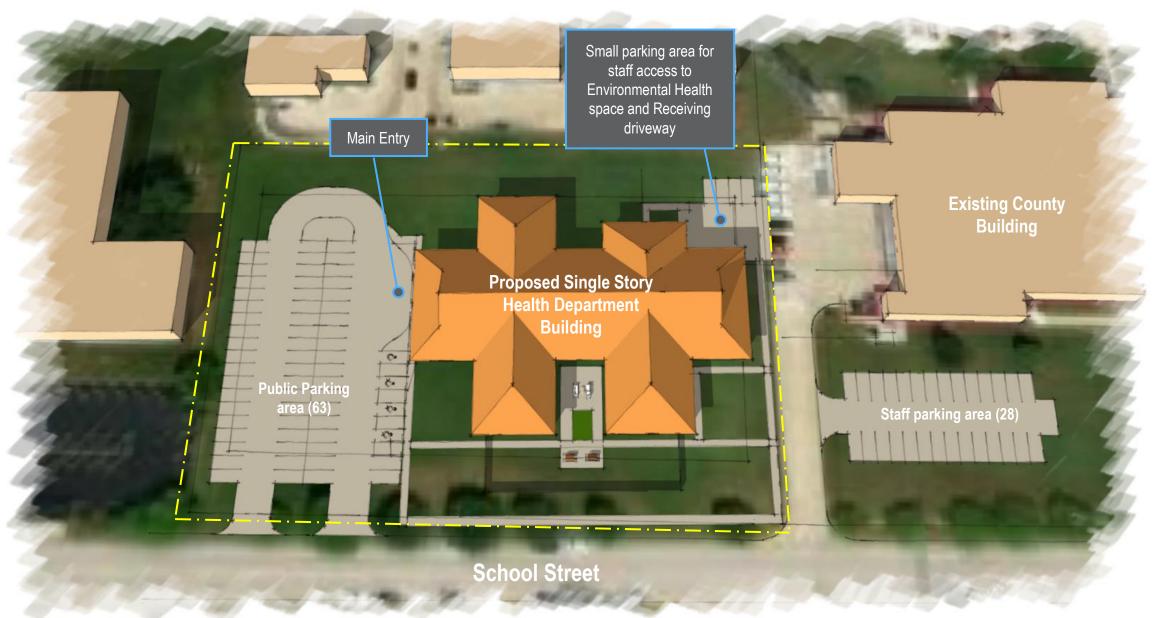

|
|                         |     |        |        |                                       |
|                         | sub | ototal | 714    |                                       |
|                         |     |        |        |                                       |
|                         |     |        |        |                                       |
| Total Net SF            |     |        | 16,373 |                                       |
| Walls and Circ. Factor: |     | 0.35   | 5,731  | Goal to minimize as much as possible. |
| Total Gross SF          |     |        | 22,104 |                                       |



## Planning Concept

**Building Space Plan and Site Development Concept** 









**Building Site Diagram 3.0** 





**Building Site Diagram 3.0 – Plan View** 





### **Site Utility Connection Diagram**



## Cost Estimates

Preliminary estimates of probable construction cost





### **Construction Cost of Work**

|                                 | Sitework        | Building<br>Construction | Totals      |
|---------------------------------|-----------------|--------------------------|-------------|
| Trade Cost                      | \$1,130,582     | \$6,647,939              | \$7,778,521 |
| Subcontractor Default Insurance | \$10,549        | \$62,029                 | \$72,578    |
| Trade Allowances                | \$57,057        | \$335,498                | \$392,555   |
| Insurance Program               | \$11,982        | \$70,455                 | \$82,437    |
| Labor & Performance<br>B