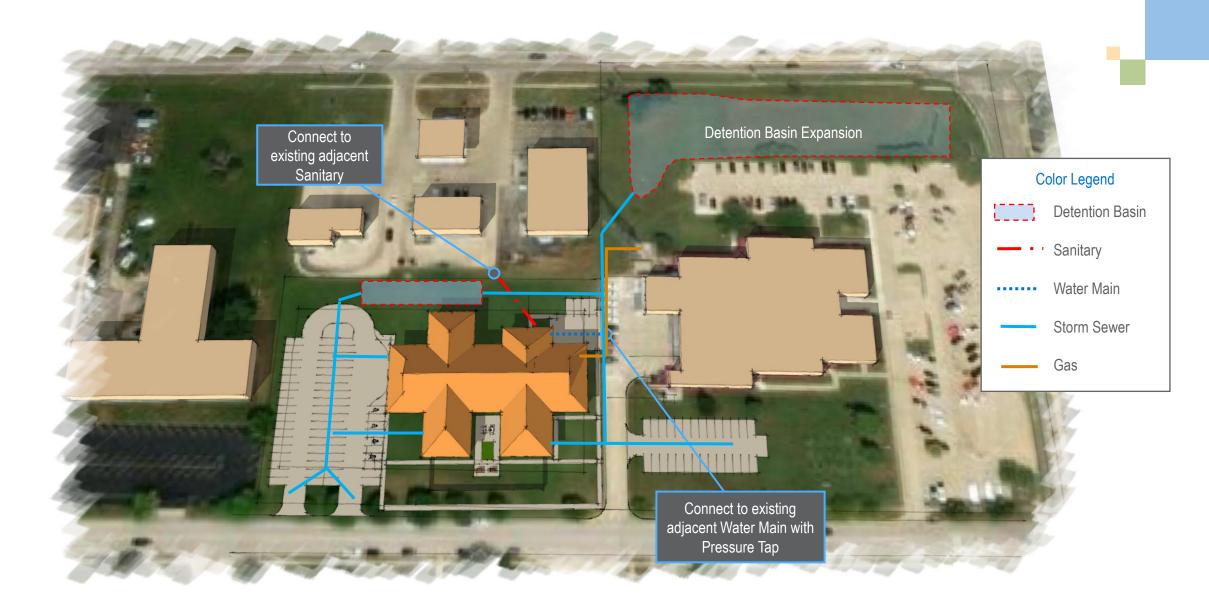

## New Health Department Building Programming and Site Evaluation Study

The County of Grundy 1320 Union Street Morris, IL 60450